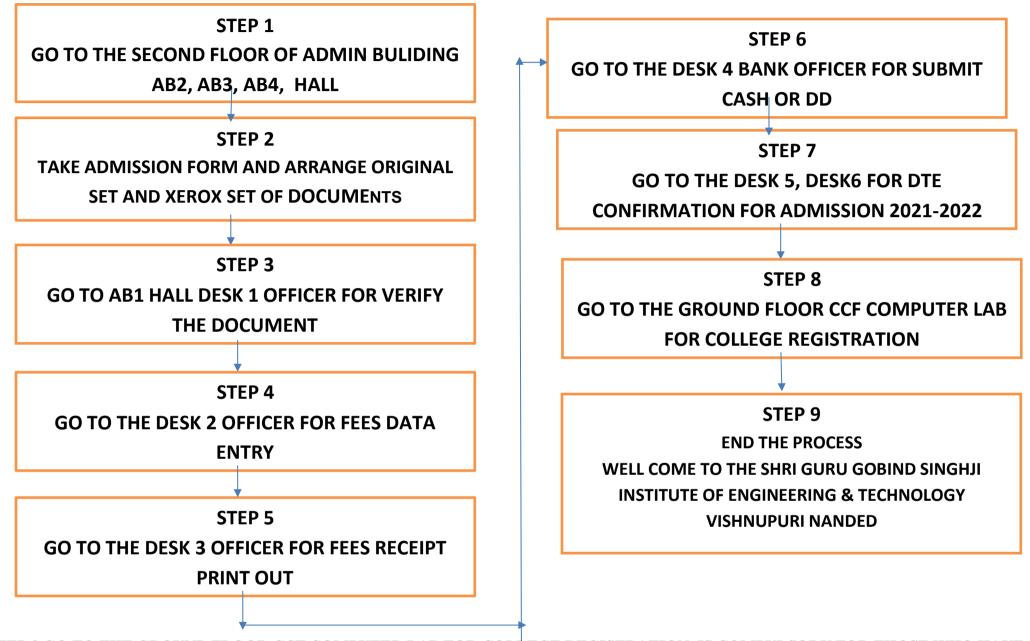

## B.TECH. FIRST YEAR, DIRECT SECOND YEAR & M.TECH. FIRST YEAR ADMISSION FLOWCHART FOR A.Y. 2021-2022

VERY IMP NOTE: STEP 8 GO TO THE GROUND FLOOR CCF COMPUTER LAB FOR COLLEGE REGISTRATION, IS COMPULSORY FOR THOSE WHO HAVE CONFIRMED THEIR ADMISSION TO THIS INSTITUTE, IF COLLEGE REGISTRATION IS INCOMPLETE YOUR ADMISSION WILL NOT BE CONFIRMED BY THE INSTITUTE.