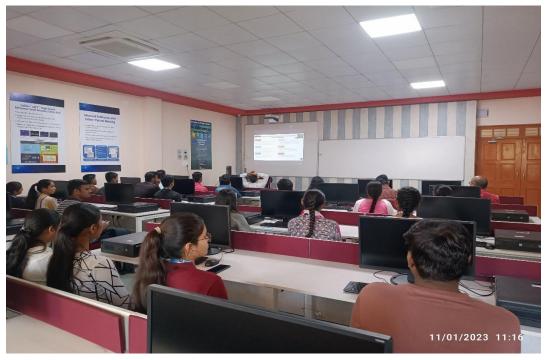

#### MIC Driven Activity | Faculty involved: Dr. Suhas Gajre, Dr.R.R.Manthalkar

**Prof. (Dr.) Suhas S. Gajre**, Dean (Incubation) and IIC President, and Dr. **R.R.Manthalkar**, SGGSIET, Nanded, attended in 'Orientation Session on IIC 5.0' broadcasted with YouTube on Wednesday, 11-Jan-2023. Also, the same broadcast was screened at CVDV Lab, Department of E&TC Engineering. Students were also present for the same event.

Faculties and Students attending the session

### #LetUsInnovate

Faculties and Students attending the session at CVDV Lab, E&TC Engg.

YouTube broadcast of the session.