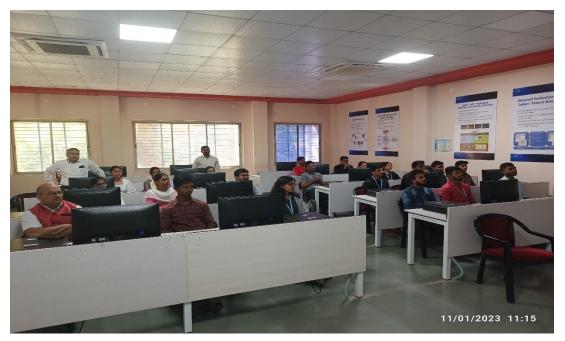

#### MIC Driven Activity | Faculty involved: Dr. Suhas Gajre, Dr.R.R.Manthalkar

**Prof. (Dr.) Suhas S. Gajre**, Dean (Incubation) and IIC President, and Dr. **R.R.Manthalkar**, SGGSIET, Nanded, attended in 'Orientation Session on IIC 5.0' broadcasted with YouTube on Wednesday, 11-Jan-2023. Also, the same broadcast was screened at CVDV Lab, Department of E&TC Engineering. Students were also present for the same event.

Faculties and Students attending the session