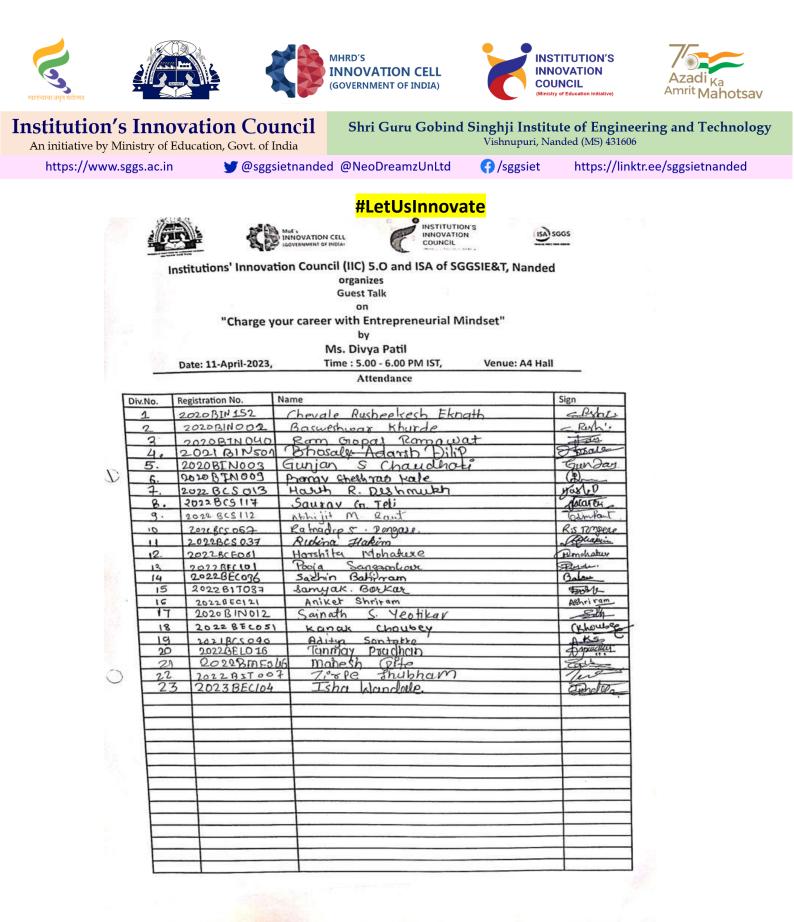

## #LetUsInnovate

Report on a talk

"Charge Your Carrier with Entrepreneurial Mindset"

By Ms. Divya Patil

organized by

### A4-Hall, Shri Guru Gobind Singhji Institute of Engineering and Technology, Nanded

A Talk on "Charge Your Carrier with Entrepreneurial Mindset" was organized by Institutions Innovation Council of Shri Guru Gobind Singhji Institute of Engineering and Technology, Vishnupuri, Nanded on April 11,2023 at A-4 Hall. Dr. Suahs S. Gajre, Dr. R.R.Manthalkar, Dr. Vijaya R. Thool, Dr.R.V.Sarwadnya were present for the event. Ms. Divya Patil was the guest speaker of the event.

## #LetUsInnovate

*Ms. Divya Patil talking about how to become an entrepreneur.* 

Ms. Divya Patil talking about teamwork.

| स्तित्र्याचा अपूर्व सरोलम<br>nstitution's Iu |                |                            | MHRD'S<br>INNOVATION CELL<br>GOVERNMENT OF INDIA)                                        | INNOV<br>COUN<br>(Ministry of I        | TUTION'S<br>/ATION<br>CIL<br>Education Initiative) | li <sub>Ka</sub><br>Mahots |
|----------------------------------------------|----------------|----------------------------|------------------------------------------------------------------------------------------|----------------------------------------|----------------------------------------------------|----------------------------|
| An initiative by Minist                      | ry of Educatic | on, Govt. of India         |                                                                                          | Vishnupuri, Nand                       | led (MS) 431606                                    |                            |
| https://www.sggs                             | .ac.in         | 🎔 @sggsietnanded           | I @NeoDreamzUnLtd                                                                        | (f)/sggsiet                            | https://linktr.ee/sggsie                           | tnanded                    |
|                                              |                |                            | <mark>#LetUsInnov</mark>                                                                 | ate                                    |                                                    |                            |
|                                              | ć              |                            | Me5 5<br>INNOVATION CELL                                                                 | INSTITUTION'S<br>INNOVATION<br>COUNCIL | ISA) SEGS                                          |                            |
|                                              |                |                            | vation Council (IIC) 5.0<br>organizes<br>Guest Tall<br>on<br>your career with Entr<br>by | s<br>k<br>repreneurial Mind            | R                                                  |                            |
|                                              | 1              | Date: 11-April-2023        | Ms. Divya<br>, Time : 5.00 -<br>Atten                                                    | 6.00 PM IST,                           | Venue: A4 Hall                                     |                            |
|                                              | Div.No.        | Registration No.           | Name                                                                                     |                                        | Sign                                               |                            |
|                                              |                | 2022BIN501                 | Sumit Shiris                                                                             | h Tadkase                              | Aut                                                | -                          |
|                                              |                | 2021 BINOS                 | Harshal Ramel                                                                            | 1 0 1 10                               | marz                                               |                            |
|                                              |                | 2021BIN025                 | Swastik Moherder                                                                         | a Chukkabot Jac                        | sour some                                          |                            |
|                                              |                | RORIBINOU                  | Narrad Pram                                                                              | nd toshi                               | N-9:2051                                           | N.                         |
|                                              |                | 2020 BM 8066               | Amit kine                                                                                |                                        | parele the                                         |                            |
|                                              |                | 2021B1N022                 | Sarrhar Sanjir                                                                           | khandare                               | Anno                                               | 2                          |
|                                              |                | 2021BIN013                 |                                                                                          | Dhonaliba                              | Stien                                              | F ·                        |
|                                              |                | 2021BIN020                 | Sha. Shank Shi                                                                           |                                        | He tama                                            | the states                 |
|                                              |                | 2020BTN042                 | Aniket Paw                                                                               | nekar                                  | philaine                                           | in                         |
|                                              |                | 2020BIN015                 | Pange Propeti                                                                            | Laxmaniag,                             | lung                                               | 3                          |
|                                              |                | 2020BCE027<br>2022BCC084   | Showing March                                                                            | Oti Gozatka                            | X XIII                                             | 10                         |
|                                              |                | 2022 BECORG                | Vyankatsh p.<br>Chavan Wiker<br>Michit Rajend                                            | 2m Daulat                              | XX                                                 | 31                         |
|                                              |                | 2022BCS072                 | Mohit Rajend                                                                             | lia khalakai                           | aliche                                             | £                          |
|                                              | 100            | 2022 BE(061                | Kunal Sulli                                                                              | Kathod                                 | Kerka                                              | kol-                       |
|                                              | •              | 2022AFT04-1                | Chaitenya Gavi                                                                           | ind Mati                               | Graft                                              | 1                          |
|                                              |                | 2020803071                 | shubhankar sac                                                                           | Ramniklol G                            | upta Eyyette                                       | -                          |
|                                              | -              | 202213C.5071<br>20226EL019 | Nell Pattarao                                                                            | Chavan                                 | opto pique                                         | 0                          |
| 5                                            | ÷2             | 2022Bes056                 | Himanshy Sanjay                                                                          | Partate                                | Can                                                | 4                          |
| 0                                            |                | 2022BME046                 | Himanshy Banjay<br>Mahesh Shrin                                                          | Ros ate                                | than Depart                                        | -                          |
|                                              |                | 20220E1016                 | Tanmay Mach                                                                              | nchhindiza Prad                        | than popula                                        | 254                        |
|                                              | -              |                            | /                                                                                        |                                        |                                                    |                            |
|                                              |                |                            |                                                                                          |                                        |                                                    |                            |
|                                              |                |                            |                                                                                          |                                        |                                                    |                            |
|                                              | 1.80           |                            |                                                                                          |                                        |                                                    |                            |
|                                              |                |                            |                                                                                          |                                        |                                                    |                            |
|                                              | -              |                            |                                                                                          | 2.4                                    |                                                    |                            |
|                                              |                |                            |                                                                                          |                                        |                                                    |                            |
|                                              |                |                            |                                                                                          |                                        |                                                    |                            |
|                                              |                |                            |                                                                                          |                                        |                                                    |                            |
|                                              |                |                            |                                                                                          |                                        | -                                                  |                            |
|                                              |                |                            |                                                                                          |                                        |                                                    |                            |
|                                              |                |                            |                                                                                          |                                        |                                                    |                            |
|                                              |                |                            |                                                                                          |                                        |                                                    |                            |
|                                              |                |                            |                                                                                          |                                        |                                                    |                            |
|                                              |                |                            |                                                                                          |                                        |                                                    |                            |
|                                              |                |                            |                                                                                          |                                        |                                                    |                            |