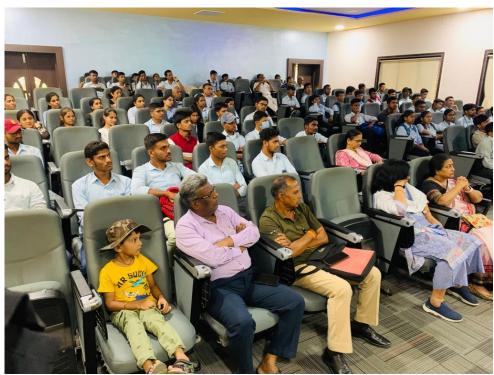

### A4-Hall, Shri Guru Gobind Singhji Institute of Engineering and Technology, Nanded

A Talk on "Charge Your Carrier with Entrepreneurial Mindset" was organized by Institutions Innovation Council of Shri Guru Gobind Singhji Institute of Engineering and Technology, Vishnupuri, Nanded on April 11,2023 at A-4 Hall. Dr. Suahs S. Gajre, Dr. R.R.Manthalkar, Dr. Vijaya R. Thool, Dr.R.V.Sarwadnya were present for the event. Ms. Divya Patil was the guest speaker of the event.

She talked about the meaning of Entrepreneurship. She Emphasized on need of entrepreneurial Engineers. She told the importance of teamwork. She also told concept of entrepreneurial behaviors.

Audience listening the talk.