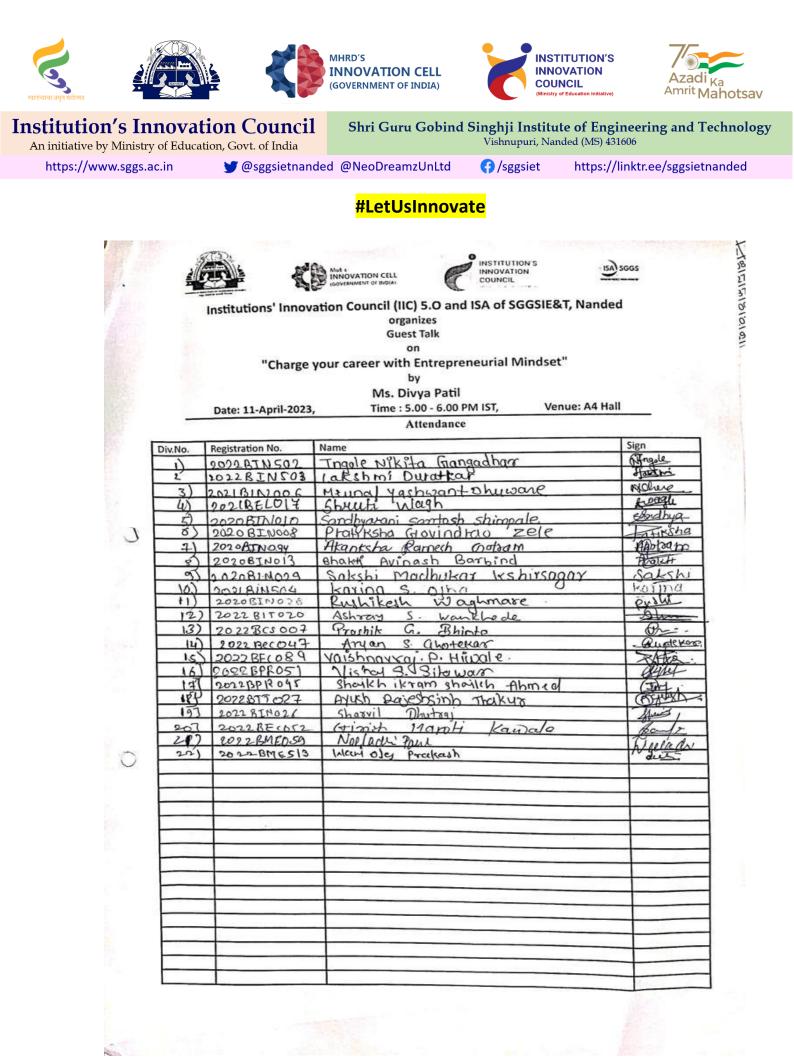

## #LetUsInnovate

Report on a talk

"Charge Your Carrier with Entrepreneurial Mindset"

By Ms. Divya Patil

organized by

### A4-Hall, Shri Guru Gobind Singhji Institute of Engineering and Technology, Nanded

A Talk on "Charge Your Carrier with Entrepreneurial Mindset" was organized by Institutions Innovation Council of Shri Guru Gobind Singhji Institute of Engineering and Technology, Vishnupuri, Nanded on April 11,2023 at A-4 Hall. Dr. Suahs S. Gajre, Dr. R.R.Manthalkar, Dr. Vijaya R. Thool, Dr.R.V.Sarwadnya were present for the event. Ms. Divya Patil was the guest speaker of the event.

## #LetUsInnovate

*Ms. Divya Patil talking about how to become an entrepreneur.* 

Ms. Divya Patil talking about teamwork.

| स्तित्र्याचा अपूर्व सरोलम<br>nstitution's Iu |                |                            | MHRD'S<br>INNOVATION CELL<br>GOVERNMENT OF INDIA)                                        | INNOV<br>COUN<br>(Ministry of I        | TUTION'S<br>/ATION<br>CIL<br>Education Initiative) | li <sub>Ka</sub><br>Mahots |
|----------------------------------------------|----------------|----------------------------|------------------------------------------------------------------------------------------|----------------------------------------|----------------------------------------------------|----------------------------|
| An initiative by Minist                      | ry of Educatic | on, Govt. of India         |                                                                                          | Vishnupuri, Nand                       | led (MS) 431606                                    |                            |
| https://www.sggs                             | .ac.in         | 🎔 @sggsietnanded           | I @NeoDreamzUnLtd                                                                        | (f)/sggsiet                            | https://linktr.ee/sggsie                           | tnanded                    |
|                                              |                |                            | <mark>#LetUsInnov</mark>                                                                 | ate                                    |                                                    |                            |
|                                              | ć              |                            | Me5 5<br>INNOVATION CELL                                                                 | INSTITUTION'S<br>INNOVATION<br>COUNCIL | ISA) SEGS                                          |                            |
|                                              |                |                            | vation Council (IIC) 5.0<br>organizes<br>Guest Tall<br>on<br>your career with Entr<br>by | s<br>k<br>repreneurial Mind            | R                                                  |                            |
|                                              | 1              | Date: 11-April-2023        | Ms. Divya<br>, Time : 5.00 -<br>Atten                                                    | 6.00 PM IST,                           | Venue: A4 Hall                                     |                            |
|                                              | Div.No.        | Registration No.           | Name                                                                                     |                                        | Sign                                               |                            |
|                                              |                | 2022BIN501                 | Sumit Shiris                                                                             | h Tadkase                              | Aut                                                | -                          |
|                                              |                | 2021 BINOS                 | Harshal Ramel                                                                            | 1 0 1 10                               | marz                                               |                            |
|                                              |                | 2021BIN025                 | Swastik Moherder                                                                         | a Chukkabot Jac                        | sour some                                          |                            |
|                                              |                | RORIBINOU                  | Narrad Pram                                                                              | nd toshi                               | N-9:2051                                           | N.                         |
|                                              |                | 2020 BM 8066               | Amit kine                                                                                |                                        | parele the                                         |                            |
|                                              |                | 2021B1N022                 | Sarrhar Sanjir                                                                           | khandare                               | Anno                                               | 2                          |
|                                              |                | 2021BIN013                 |                                                                                          | Dhonaliba                              | Stien                                              | F ·                        |
|                                              |                | 2021BIN020                 | Sha. Shank Shi                                                                           |                                        | He tama                                            | the states                 |
|                                              |                | 2020BTN042                 | Aniket Paw                                                                               | nekar                                  | philaine                                           | in                         |
|                                              |                | 2020BIN015                 | Pange Propeti                                                                            | Laxmaniag,                             | lung                                               | 3                          |
|                                              |                | 2020BCE027<br>2022BCC084   | Showing March                                                                            | Oti Gozatka                            | X XIII                                             | 10                         |
|                                              |                | 2022 BECORG                | Vyankatsh p.<br>Chavan Wiker<br>Michit Rajend                                            | 2m Daulat                              | XX                                                 | 31                         |
|                                              |                | 2022BCS072                 | Mohit Rajend                                                                             | lia khalakai                           | aliche                                             | £                          |
|                                              | 100            | 2022 BE(061                | Kunal Sulli                                                                              | Kathod                                 | Kerka                                              | kol-                       |
|                                              | •              | 2022AFT04-1                | Chaitenya Gavi                                                                           | ind Mati                               | Graft                                              | 1                          |
|                                              |                | 2020803071                 | shubhankar sac                                                                           | Ramniklol G                            | upta Eyyette                                       | -                          |
|                                              | -              | 202213C.5071<br>20226EL019 | Nell Pattarao                                                                            | Chavan                                 | opto pique                                         | 0                          |
| 5                                            | ÷2             | 2022Bes056                 | Himanshy Sanjay                                                                          | Partate                                | Can                                                | 4                          |
| 0                                            |                | 2022BME046                 | Himanshy Banjay<br>Mahesh Shrin                                                          | Ros ate                                | than Depart                                        | -                          |
|                                              |                | 20220E1016                 | Tanmay Mach                                                                              | nchhindiza Prad                        | than popula                                        | 254                        |
|                                              | -              |                            | /                                                                                        |                                        |                                                    |                            |
|                                              |                |                            |                                                                                          |                                        |                                                    |                            |
|                                              |                |                            |                                                                                          |                                        |                                                    |                            |
|                                              | 1.80           |                            |                                                                                          |                                        |                                                    |                            |
|                                              |                |                            |                                                                                          |                                        |                                                    |                            |
|                                              | -              |                            |                                                                                          | 2.4                                    |                                                    |                            |
|                                              |                |                            |                                                                                          |                                        |                                                    |                            |
|                                              |                |                            |                                                                                          |                                        |                                                    |                            |
|                                              |                |                            |                                                                                          |                                        |                                                    |                            |
|                                              |                |                            |                                                                                          |                                        | -                                                  |                            |
|                                              |                |                            |                                                                                          |                                        |                                                    |                            |
|                                              |                |                            |                                                                                          |                                        |                                                    |                            |
|                                              |                |                            |                                                                                          |                                        |                                                    |                            |
|                                              |                |                            |                                                                                          |                                        |                                                    |                            |
|                                              |                |                            |                                                                                          |                                        |                                                    |                            |
|                                              |                |                            |                                                                                          |                                        |                                                    |                            |