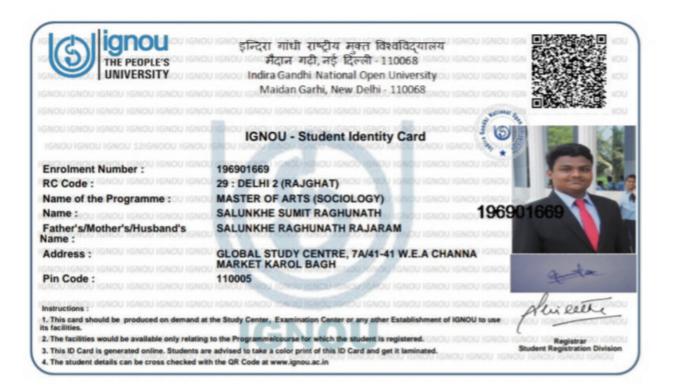

| Number of students<br>enrolling into higher<br>education | Registration No.                                                                                                 | Name of Student                        | Program<br>graduated from | Department graduated from | Name of institution joined                                                                                                   | Name of program admitted to                                                           |                                                            |
|----------------------------------------------------------|------------------------------------------------------------------------------------------------------------------|----------------------------------------|---------------------------|---------------------------|------------------------------------------------------------------------------------------------------------------------------|---------------------------------------------------------------------------------------|------------------------------------------------------------|
|                                                          | 2014BME015 BAJAD VAIBHAV<br>SURESH National Institute of Technology, Warangal - 506004,<br>Andhra Pradesh, India |                                        |                           |                           | M. Tech. (Machine Design)                                                                                                    |                                                                                       |                                                            |
|                                                          | 2015BME002                                                                                                       | BHUIBAR SACHIN<br>SURESH               |                           |                           |                                                                                                                              | Indian Institute of Technology, Bombay, Powai, Mumbai -<br>400076, Maharashtra, India | M. Tech. (Aerospace Engineering - Dynamics and<br>Control) |
|                                                          | 2015BME010                                                                                                       | DAHAKE ASHLESH<br>PRAKASH              |                           |                           |                                                                                                                              | Indian Institute of Technology, Kanpur - 208016, Uttar<br>Pradesh, India              | M. Tech. (Aerospace Engineering - Propulsion)              |
|                                                          | 2013BME017                                                                                                       | PAMPATWAR<br>SAIPRASAD<br>PRAKASH      |                           |                           |                                                                                                                              |                                                                                       |                                                            |
|                                                          | 2013BME001                                                                                                       | CHAVAN ROHAN<br>NAGENDRA               |                           |                           | Indian Institute of Technology, Bombay, Powai, Mumbai -<br>400076, Maharashtra, India                                        | M. Tech. (Mechanical - Manufacturing)                                                 |                                                            |
|                                                          | 2014BME041                                                                                                       | ALONE DIVYA<br>DASHARATH               |                           |                           | Indira College of Engineering and Management,<br>Parandwadi, Tq. Maval, Pune - 410506, Maharashtra, India                    | МВА                                                                                   |                                                            |
|                                                          | 2012BME602                                                                                                       | SAKHARKAR CHETAN                       |                           |                           | National Institute of Industrial Engineering (NITIE), Powai,<br>Mumbai - 400087, Maharashtra, India                          | PGDIE (Post Graduate Diploma in Industrial<br>Engineering)                            |                                                            |
| 14                                                       | 2015BME021                                                                                                       | SALUNKHE SUMIT<br>RAGHUNATH            | B.Tech                    | Mechanical Engineering    | Indira Gandhi National Open University, Maidan Garhi, New Delhi - 110068                                                     | Master of Arts (Sociology)                                                            |                                                            |
|                                                          | 2015BME605                                                                                                       | CHAUDHARI KUNAL<br>DNYANESHWAR         |                           |                           | Indira Gandhi National Open University, Maidan Garhi, New<br>Delhi - 110068                                                  | Master of Arts (Sociology)                                                            |                                                            |
|                                                          | 2015BME046                                                                                                       | PUNDGE TEJASWINI<br>RAJESHWAR          |                           |                           | Indo German Tool Room, MIDC Industrial Area, Chikalthana,<br>Aurangabad - 431006, Maharashtra, India                         | Post Graduate Diploma in Tool Design and CAD/CAN                                      |                                                            |
|                                                          | 2015BME041                                                                                                       | HUSEY<br>BHAGYASHREE<br>PREMANAND      |                           |                           | Shri Guru Gobind Singhji Institute of Engineering and<br>Technology, Vishnupuri, Nanded - 431606, Maharashtra,<br>India      | M. Tech. (Mechanical-PLM)                                                             |                                                            |
|                                                          | 2014BME057                                                                                                       | SANDHU<br>HANSRAJSINGH<br>BALWANTSINGH |                           |                           | Shri Guru Gobind Singhji Institute of Engineering and<br>Technology, Vishnupuri, Nanded - 431606, Maharashtra,<br>India      | M. Tech. (Mechanical-CAD/CAM)                                                         |                                                            |
|                                                          | 2012BME010                                                                                                       | BIRAJDAR NAMRATA<br>OMKAR              |                           |                           | Naveen Jindal School of Management, 800 W Campbell<br>Road Richarson Texas 75080-3021, University of Texas at<br>Dallas, USA | MS (Supply Chain Management)                                                          |                                                            |
|                                                          | 2012BME053                                                                                                       | ATTARADE LOKESH<br>YUVRAJ              |                           | a2                        | Indian Institute of Technology, Kharagpur - 721302, West<br>Bengal, India                                                    | M. Tech. (Thermal Science and Engineering)                                            |                                                            |
| 1                                                        | 2015BCE004                                                                                                       | NEHETE SHRINIWAS<br>PRADIP             | B.Tech                    | Civil Engineering         | IIM, Indore                                                                                                                  | MBA                                                                                   |                                                            |
| 1                                                        | 2011BEL030                                                                                                       | MULAY KETAN<br>CHANDRAKANT             | B.Tech                    | Electrical Engineering    | National Institute of Bank Management, Pune, India                                                                           | Post Graduate Diploma in Management (Banking and Financial Services)                  |                                                            |

#### 5.2.2 Percentage of student progression to higher education (previous graduating batch) (current Year data) (10)

Note: This is list of additional 16 students in addition to earlier 42 students, for which proofs are attached.