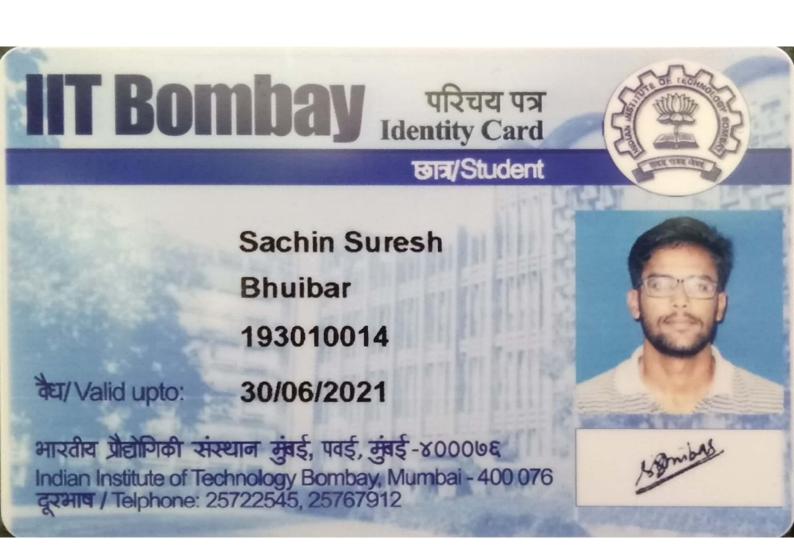

| Number of students<br>enrolling into higher<br>education | Registration No.                                                                                                 | Name of Student                        | Program<br>graduated from | Department graduated from | Name of institution joined                                                                                                   | Name of program admitted to                                                           |                                                            |
|----------------------------------------------------------|------------------------------------------------------------------------------------------------------------------|----------------------------------------|---------------------------|---------------------------|------------------------------------------------------------------------------------------------------------------------------|---------------------------------------------------------------------------------------|------------------------------------------------------------|
|                                                          | 2014BME015 BAJAD VAIBHAV<br>SURESH National Institute of Technology, Warangal - 506004,<br>Andhra Pradesh, India |                                        |                           |                           | M. Tech. (Machine Design)                                                                                                    |                                                                                       |                                                            |
|                                                          | 2015BME002                                                                                                       | BHUIBAR SACHIN<br>SURESH               |                           |                           |                                                                                                                              | Indian Institute of Technology, Bombay, Powai, Mumbai -<br>400076, Maharashtra, India | M. Tech. (Aerospace Engineering - Dynamics and<br>Control) |
|                                                          | 2015BME010                                                                                                       | DAHAKE ASHLESH<br>PRAKASH              |                           |                           |                                                                                                                              | Indian Institute of Technology, Kanpur - 208016, Uttar<br>Pradesh, India              | M. Tech. (Aerospace Engineering - Propulsion)              |
|                                                          | 2013BME017                                                                                                       | PAMPATWAR<br>SAIPRASAD<br>PRAKASH      |                           |                           |                                                                                                                              |                                                                                       |                                                            |
|                                                          | 2013BME001                                                                                                       | CHAVAN ROHAN<br>NAGENDRA               |                           |                           | Indian Institute of Technology, Bombay, Powai, Mumbai -<br>400076, Maharashtra, India                                        | M. Tech. (Mechanical - Manufacturing)                                                 |                                                            |
|                                                          | 2014BME041                                                                                                       | ALONE DIVYA<br>DASHARATH               |                           |                           | Indira College of Engineering and Management,<br>Parandwadi, Tq. Maval, Pune - 410506, Maharashtra, India                    | МВА                                                                                   |                                                            |
|                                                          | 2012BME602                                                                                                       | SAKHARKAR CHETAN                       |                           |                           | National Institute of Industrial Engineering (NITIE), Powai,<br>Mumbai - 400087, Maharashtra, India                          | PGDIE (Post Graduate Diploma in Industrial<br>Engineering)                            |                                                            |
| 14                                                       | 2015BME021                                                                                                       | SALUNKHE SUMIT<br>RAGHUNATH            | B.Tech                    | Mechanical Engineering    | Indira Gandhi National Open University, Maidan Garhi, New Delhi - 110068                                                     | Master of Arts (Sociology)                                                            |                                                            |
|                                                          | 2015BME605                                                                                                       | CHAUDHARI KUNAL<br>DNYANESHWAR         |                           |                           | Indira Gandhi National Open University, Maidan Garhi, New<br>Delhi - 110068                                                  | Master of Arts (Sociology)                                                            |                                                            |
|                                                          | 2015BME046                                                                                                       | PUNDGE TEJASWINI<br>RAJESHWAR          |                           |                           | Indo German Tool Room, MIDC Industrial Area, Chikalthana,<br>Aurangabad - 431006, Maharashtra, India                         | Post Graduate Diploma in Tool Design and CAD/CAN                                      |                                                            |
|                                                          | 2015BME041                                                                                                       | HUSEY<br>BHAGYASHREE<br>PREMANAND      |                           |                           | Shri Guru Gobind Singhji Institute of Engineering and<br>Technology, Vishnupuri, Nanded - 431606, Maharashtra,<br>India      | M. Tech. (Mechanical-PLM)                                                             |                                                            |
|                                                          | 2014BME057                                                                                                       | SANDHU<br>HANSRAJSINGH<br>BALWANTSINGH |                           |                           | Shri Guru Gobind Singhji Institute of Engineering and<br>Technology, Vishnupuri, Nanded - 431606, Maharashtra,<br>India      | M. Tech. (Mechanical-CAD/CAM)                                                         |                                                            |
|                                                          | 2012BME010                                                                                                       | BIRAJDAR NAMRATA<br>OMKAR              |                           |                           | Naveen Jindal School of Management, 800 W Campbell<br>Road Richarson Texas 75080-3021, University of Texas at<br>Dallas, USA | MS (Supply Chain Management)                                                          |                                                            |
|                                                          | 2012BME053                                                                                                       | ATTARADE LOKESH<br>YUVRAJ              |                           | a2                        | Indian Institute of Technology, Kharagpur - 721302, West<br>Bengal, India                                                    | M. Tech. (Thermal Science and Engineering)                                            |                                                            |
| 1                                                        | 2015BCE004                                                                                                       | NEHETE SHRINIWAS<br>PRADIP             | B.Tech                    | Civil Engineering         | IIM, Indore                                                                                                                  | MBA                                                                                   |                                                            |
| 1                                                        | 2011BEL030                                                                                                       | MULAY KETAN<br>CHANDRAKANT             | B.Tech                    | Electrical Engineering    | National Institute of Bank Management, Pune, India                                                                           | Post Graduate Diploma in Management (Banking and Financial Services)                  |                                                            |