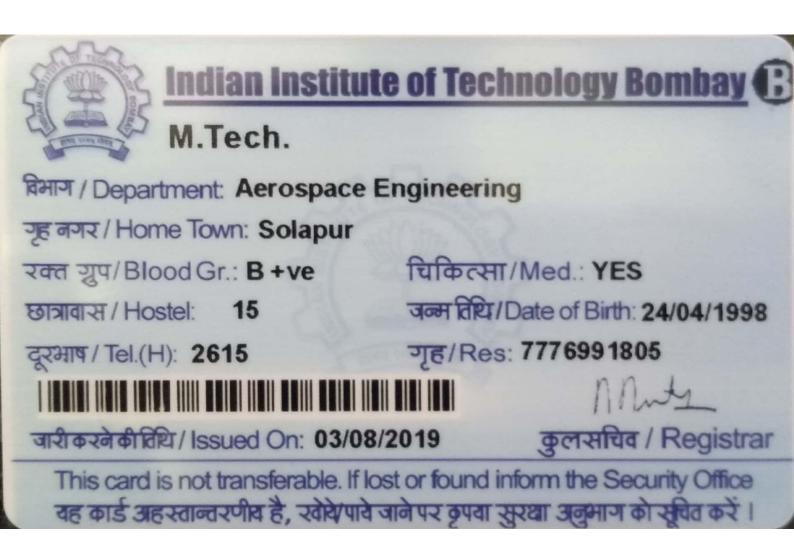

| Number of students<br>enrolling into higher<br>education | Registration No.                                                                                                 | Name of Student                        | Program<br>graduated from | Department graduated from | Name of institution joined                                                                                                   | Name of program admitted to                                                           |                                                            |
|----------------------------------------------------------|------------------------------------------------------------------------------------------------------------------|----------------------------------------|---------------------------|---------------------------|------------------------------------------------------------------------------------------------------------------------------|---------------------------------------------------------------------------------------|------------------------------------------------------------|
|                                                          | 2014BME015 BAJAD VAIBHAV<br>SURESH National Institute of Technology, Warangal - 506004,<br>Andhra Pradesh, India |                                        |                           |                           | M. Tech. (Machine Design)                                                                                                    |                                                                                       |                                                            |
|                                                          | 2015BME002                                                                                                       | BHUIBAR SACHIN<br>SURESH               |                           |                           |                                                                                                                              | Indian Institute of Technology, Bombay, Powai, Mumbai -<br>400076, Maharashtra, India | M. Tech. (Aerospace Engineering - Dynamics and<br>Control) |
|                                                          | 2015BME010                                                                                                       | DAHAKE ASHLESH<br>PRAKASH              |                           |                           |                                                                                                                              | Indian Institute of Technology, Kanpur - 208016, Uttar<br>Pradesh, India              | M. Tech. (Aerospace Engineering - Propulsion)              |
|                                                          | 2013BME017                                                                                                       | PAMPATWAR<br>SAIPRASAD<br>PRAKASH      |                           |                           |                                                                                                                              |                                                                                       |                                                            |
|                                                          | 2013BME001                                                                                                       | CHAVAN ROHAN<br>NAGENDRA               |                           |                           | Indian Institute of Technology, Bombay, Powai, Mumbai -<br>400076, Maharashtra, India                                        | M. Tech. (Mechanical - Manufacturing)                                                 |                                                            |
|                                                          | 2014BME041                                                                                                       | ALONE DIVYA<br>DASHARATH               |                           |                           | Indira College of Engineering and Management,<br>Parandwadi, Tq. Maval, Pune - 410506, Maharashtra, India                    | МВА                                                                                   |                                                            |
|                                                          | 2012BME602                                                                                                       | SAKHARKAR CHETAN                       |                           |                           | National Institute of Industrial Engineering (NITIE), Powai,<br>Mumbai - 400087, Maharashtra, India                          | PGDIE (Post Graduate Diploma in Industrial<br>Engineering)                            |                                                            |
| 14                                                       | 2015BME021                                                                                                       | SALUNKHE SUMIT<br>RAGHUNATH            | B.Tech                    | Mechanical Engineering    | Indira Gandhi National Open University, Maidan Garhi, New Delhi - 110068                                                     | Master of Arts (Sociology)                                                            |                                                            |
|                                                          | 2015BME605                                                                                                       | CHAUDHARI KUNAL<br>DNYANESHWAR         |                           |                           | Indira Gandhi National Open University, Maidan Garhi, New<br>Delhi - 110068                                                  | Master of Arts (Sociology)                                                            |                                                            |
|                                                          | 2015BME046                                                                                                       | PUNDGE TEJASWINI<br>RAJESHWAR          |                           |                           | Indo German Tool Room, MIDC Industrial Area, Chikalthana,<br>Aurangabad - 431006, Maharashtra, India                         | Post Graduate Diploma in Tool Design and CAD/CAN                                      |                                                            |
|                                                          | 2015BME041                                                                                                       | HUSEY<br>BHAGYASHREE<br>PREMANAND      |                           |                           | Shri Guru Gobind Singhji Institute of Engineering and<br>Technology, Vishnupuri, Nanded - 431606, Maharashtra,<br>India      | M. Tech. (Mechanical-PLM)                                                             |                                                            |
|                                                          | 2014BME057                                                                                                       | SANDHU<br>HANSRAJSINGH<br>BALWANTSINGH |                           |                           | Shri Guru Gobind Singhji Institute of Engineering and<br>Technology, Vishnupuri, Nanded - 431606, Maharashtra,<br>India      | M. Tech. (Mechanical-CAD/CAM)                                                         |                                                            |
|                                                          | 2012BME010                                                                                                       | BIRAJDAR NAMRATA<br>OMKAR              |                           |                           | Naveen Jindal School of Management, 800 W Campbell<br>Road Richarson Texas 75080-3021, University of Texas at<br>Dallas, USA | MS (Supply Chain Management)                                                          |                                                            |
|                                                          | 2012BME053                                                                                                       | ATTARADE LOKESH<br>YUVRAJ              |                           | a2                        | Indian Institute of Technology, Kharagpur - 721302, West<br>Bengal, India                                                    | M. Tech. (Thermal Science and Engineering)                                            |                                                            |
| 1                                                        | 2015BCE004                                                                                                       | NEHETE SHRINIWAS<br>PRADIP             | B.Tech                    | Civil Engineering         | IIM, Indore                                                                                                                  | MBA                                                                                   |                                                            |
| 1                                                        | 2011BEL030                                                                                                       | MULAY KETAN<br>CHANDRAKANT             | B.Tech                    | Electrical Engineering    | National Institute of Bank Management, Pune, India                                                                           | Post Graduate Diploma in Management (Banking and Financial Services)                  |                                                            |