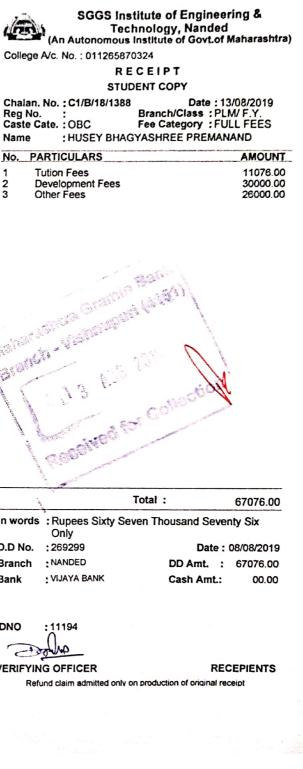

| Number of students<br>enrolling into higher<br>education | Registration No.                                                                                                 | Name of Student                        | Program<br>graduated from | Department graduated from | Name of institution joined                                                                                                   | Name of program admitted to                                                           |                                                            |
|----------------------------------------------------------|------------------------------------------------------------------------------------------------------------------|----------------------------------------|---------------------------|---------------------------|------------------------------------------------------------------------------------------------------------------------------|---------------------------------------------------------------------------------------|------------------------------------------------------------|
|                                                          | 2014BME015 BAJAD VAIBHAV<br>SURESH National Institute of Technology, Warangal - 506004,<br>Andhra Pradesh, India |                                        |                           |                           | M. Tech. (Machine Design)                                                                                                    |                                                                                       |                                                            |
|                                                          | 2015BME002                                                                                                       | BHUIBAR SACHIN<br>SURESH               |                           |                           |                                                                                                                              | Indian Institute of Technology, Bombay, Powai, Mumbai -<br>400076, Maharashtra, India | M. Tech. (Aerospace Engineering - Dynamics and<br>Control) |
|                                                          | 2015BME010                                                                                                       | DAHAKE ASHLESH<br>PRAKASH              |                           |                           |                                                                                                                              | Indian Institute of Technology, Kanpur - 208016, Uttar<br>Pradesh, India              | M. Tech. (Aerospace Engineering - Propulsion)              |
|                                                          | 2013BME017                                                                                                       | PAMPATWAR<br>SAIPRASAD<br>PRAKASH      |                           |                           |                                                                                                                              |                                                                                       |                                                            |
|                                                          | 2013BME001                                                                                                       | CHAVAN ROHAN<br>NAGENDRA               |                           |                           | Indian Institute of Technology, Bombay, Powai, Mumbai -<br>400076, Maharashtra, India                                        | M. Tech. (Mechanical - Manufacturing)                                                 |                                                            |
|                                                          | 2014BME041                                                                                                       | ALONE DIVYA<br>DASHARATH               |                           |                           | Indira College of Engineering and Management,<br>Parandwadi, Tq. Maval, Pune - 410506, Maharashtra, India                    | МВА                                                                                   |                                                            |
|                                                          | 2012BME602                                                                                                       | SAKHARKAR CHETAN                       |                           |                           | National Institute of Industrial Engineering (NITIE), Powai,<br>Mumbai - 400087, Maharashtra, India                          | PGDIE (Post Graduate Diploma in Industrial<br>Engineering)                            |                                                            |
| 14                                                       | 2015BME021                                                                                                       | SALUNKHE SUMIT<br>RAGHUNATH            | B.Tech                    | Mechanical Engineering    | Indira Gandhi National Open University, Maidan Garhi, New Delhi - 110068                                                     | Master of Arts (Sociology)                                                            |                                                            |
|                                                          | 2015BME605                                                                                                       | CHAUDHARI KUNAL<br>DNYANESHWAR         |                           |                           | Indira Gandhi National Open University, Maidan Garhi, New<br>Delhi - 110068                                                  | Master of Arts (Sociology)                                                            |                                                            |
|                                                          | 2015BME046                                                                                                       | PUNDGE TEJASWINI<br>RAJESHWAR          |                           |                           | Indo German Tool Room, MIDC Industrial Area, Chikalthana,<br>Aurangabad - 431006, Maharashtra, India                         | Post Graduate Diploma in Tool Design and CAD/CAN                                      |                                                            |
|                                                          | 2015BME041                                                                                                       | HUSEY<br>BHAGYASHREE<br>PREMANAND      |                           |                           | Shri Guru Gobind Singhji Institute of Engineering and<br>Technology, Vishnupuri, Nanded - 431606, Maharashtra,<br>India      | M. Tech. (Mechanical-PLM)                                                             |                                                            |
|                                                          | 2014BME057                                                                                                       | SANDHU<br>HANSRAJSINGH<br>BALWANTSINGH |                           |                           | Shri Guru Gobind Singhji Institute of Engineering and<br>Technology, Vishnupuri, Nanded - 431606, Maharashtra,<br>India      | M. Tech. (Mechanical-CAD/CAM)                                                         |                                                            |
|                                                          | 2012BME010                                                                                                       | BIRAJDAR NAMRATA<br>OMKAR              |                           |                           | Naveen Jindal School of Management, 800 W Campbell<br>Road Richarson Texas 75080-3021, University of Texas at<br>Dallas, USA | MS (Supply Chain Management)                                                          |                                                            |
|                                                          | 2012BME053                                                                                                       | ATTARADE LOKESH<br>YUVRAJ              |                           | a2                        | Indian Institute of Technology, Kharagpur - 721302, West<br>Bengal, India                                                    | M. Tech. (Thermal Science and Engineering)                                            |                                                            |
| 1                                                        | 2015BCE004                                                                                                       | NEHETE SHRINIWAS<br>PRADIP             | B.Tech                    | Civil Engineering         | IIM, Indore                                                                                                                  | MBA                                                                                   |                                                            |
| 1                                                        | 2011BEL030                                                                                                       | MULAY KETAN<br>CHANDRAKANT             | B.Tech                    | Electrical Engineering    | National Institute of Bank Management, Pune, India                                                                           | Post Graduate Diploma in Management (Banking and Financial Services)                  |                                                            |