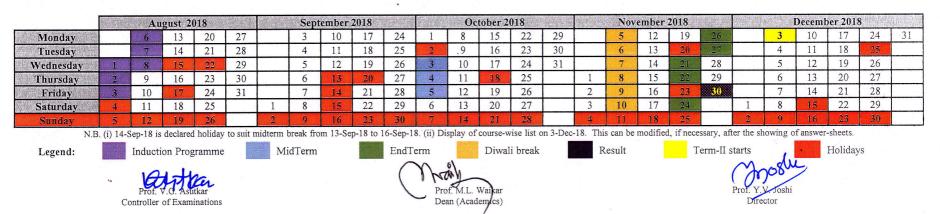

## Academic Calendar for F.Y. B.Tech. & M.Tech. for Semester-I of Academic Year 2018-2019 (AY1819S1)

| Academic Activities                                                                                                                        | Date(s)                 | List of Holidays                                                                                       |                     |                                          |
|--------------------------------------------------------------------------------------------------------------------------------------------|-------------------------|--------------------------------------------------------------------------------------------------------|---------------------|------------------------------------------|
| Start of First Year B.Tech. Semester                                                                                                       | 1-Aug-18                | Date(s)                                                                                                | Day(s)              | Holiday                                  |
| Induction Programme for F.Y. B.Tech.                                                                                                       | 1-Aug-18 to 8-Aug-2018  | 23-Jul-18                                                                                              | Monday              | Ashadhi Ekadashi<br>(Collector declared) |
| Database Creation Formalities for F.Y. B.Tech.                                                                                             | 3-Aug-18                | 15-Aug-18                                                                                              | Wednesday           | Independence Day                         |
| Start of First Year M.Tech. Semester                                                                                                       | 16-Aug-18               | 17-Aug-18                                                                                              | Friday              | Parsi New Year                           |
| Selection of departmental elective(s), institute open elective(s), etc. for F.Y. M.Tech.                                                   | 16-Aug-18 to 18-Aug-18  | 22-Aug-18                                                                                              | Wednesday           | Bakari Eid                               |
| Database Creation Formalities for F.Y. M.Tech.                                                                                             | 18-Aug-18               | 13-Sept-18                                                                                             | Thursday            | Ganesh Chaturthi                         |
| Display of course-wise list                                                                                                                | 20-Aug-18               | 20-Sept-18                                                                                             | Thursday            | Muharram                                 |
| Last date to show midterm continuous assessment marks to students                                                                          | 29-Sept-18              | 2-Oct-18<br>18-Oct-18                                                                                  | Tuesday<br>Thursday | Gandhi Jayanti<br>Vijayadashmi           |
| Mid-Term Examination (for F.Y. B.Tech. and F.Y. M.Tech. students)                                                                          | 3-Oct-18 to 5-Oct-18    | 5-Nov-18 to                                                                                            | Monday to           |                                          |
| Last date to show Mid-Term answer sheets to students and submitting to Exam section                                                        | 19-Oct-18               | 10-Nov-18                                                                                              | Saturday            | Diwali holidays                          |
|                                                                                                                                            | 5-Nov-18 to 10-Nov-18   | 20-Nov-18                                                                                              | Tuesday             | Eid-e-Milad                              |
| Diwali Holidays (Break)                                                                                                                    | 5-1404-18 10 10-1404-18 | 23-Nov-18                                                                                              | Friday              | Gurunanak Jayanti                        |
| End-Term evaluation of laboratory courses (in the time schedule defined in regular timetable, theory classes will be held as per schedule) | 12-Nov-18 to 17-Nov-18  | 25-Dec-18                                                                                              | Tuesday             | Christmas                                |
| Classes end (last date to show End-Term continuous assessment marks to students and submit to exam section)                                | 19-Nov-18               | Following Saturdays are to be operated as academic days mentioned against them for academic time table |                     |                                          |
| End-Term Theory Examination (for F.Y. B.Tech. and F.Y. M.Tech. students)                                                                   | 21-Nov-18 to 27-Nov-18  | 18-Aug-18 (Third Saturday) Wednesday                                                                   |                     |                                          |
| Assessment of papers for End-Term examination                                                                                              | 22-Nov-18 to 30-Nov-18  | 25-Aug-18 (Fourth Saturday) Wednesday                                                                  |                     |                                          |
| <b>Result</b> (Meeting of Grade moderation committee, display of grades, and submitting                                                    |                         | 1-Sep-18 (First Saturday)<br>8-Sep-18 (Second Saturday)                                                |                     | Friday<br>Thursdav                       |
| result to Examination section)                                                                                                             | 30-Nov-18               | 22-Sep-18 (Fourth Saturday)                                                                            |                     | Friday                                   |
| Start of next semester (AY1819S2)                                                                                                          | 3-Dec-18                |                                                                                                        |                     | Thursday                                 |
| Receipt of application form with fees for showing End-Term answer-sheet (s) to                                                             |                         | 13-Oct-18 (Second Saturday)                                                                            |                     | Tuesday                                  |
| students                                                                                                                                   | 3-Dec-18 and 4-Dec-18   | 20-Oct-18 (Third Saturday)                                                                             |                     | Thursday                                 |
|                                                                                                                                            | 7-Dec-18                | 27-Oct-18 (Fourth Saturday) Wednesday                                                                  |                     |                                          |
| Showing of answer-sheet(s) to students                                                                                                     |                         | 3-Nov-18 (First Saturday)                                                                              |                     | Thursday                                 |
| Alumni Meet 2018                                                                                                                           | 22-Dec-18 and 23-Dec-18 | 17-Nov-18                                                                                              | (Third Saturday)    | Friday                                   |